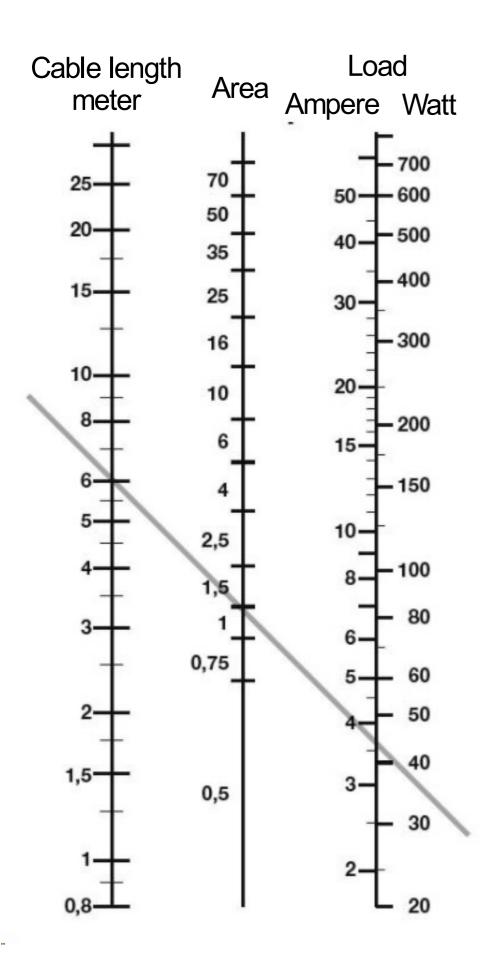

## Mounting direction:

A very important step is the placement and mounting direction of the XBB PowerUnit™. When installing XBB PowerUnit™ in the engine compartment it is very important to mount the XBB PowerUnit™ with the socket pointing downwards. XBB PowerUnit™ has IP 53 protection only when mounted with the socket downwards.

## Note!

Avoid using water to wash the surrounding parts and XBB PowerUnit™. If you must use water or pressure washer, please remove XBB PowerUnit™ from the relay socket before using water. Placement from the XBB Dongle™ should be as short as possible. Even though both XBB PowerUnit™ and XBB Dongle™ have a relatively high output power, the signal can be disturbed due to encapsulation depending on vehicle construction and/or damping materials.



2024-11-27 JB