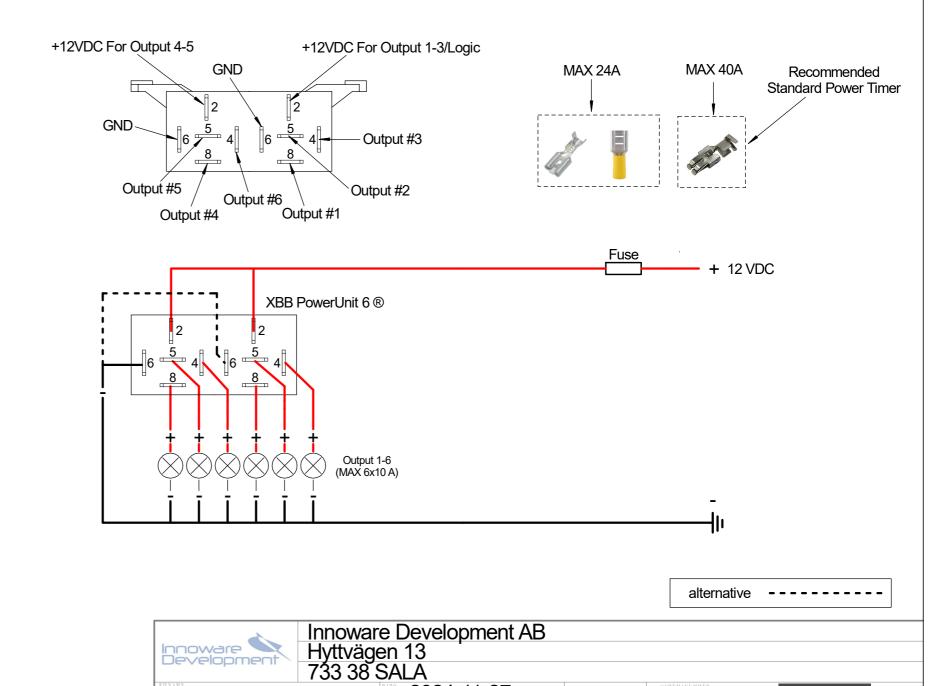

## Mounting direction:

A very important step is the placement and mounting direction of the XBB PowerUnit™. When installing XBB PowerUnit™ in the engine compartment it is very important to mount the XBB PowerUnit™ with the socket pointing downwards. XBB PowerUnit™ has IP 53 protection only when mounted with the socket downwards.

## Note!

Avoid using water to wash the surrounding parts and XBB PowerUnit™. If you must use water or pressure washer, please remove XBB PowerUnit™ from the relay socket before using water. Placement from the XBB Dongle™ should be as short as possible. Even though both XBB PowerUnit™ and XBB Dongle™ have a relatively high output power, the signal can be disturbed due to encapsulation depending on vehicle construction and/or damping materials.